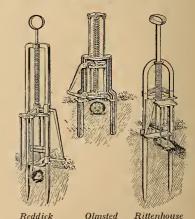

e
No. 1, 20x30 in. . \$5.50
No. 2, 17x25 in. . 4.50
No. 3, 14x21 in. . 4.00
No. 4, 12x18 in. . 3.50
Extra Heavy

Construction 7 No. 20, 20x30 in...\$16

## LAWN GUARDS



For path corners, flower beds, etc. Iron (see cut), nicely painted green, \$2.00.each; per doz., \$20.00. Not mailable.

Wire, made extra heavy and well galvanized. Price, 35c. each; per doz., \$3.50.

Not mailable.

## LAWN SIGNS

Excellent for putting on grass plots where

thoroughfare is not desired.

Iron, painted gray, trimmed red, 75c. each; per doz., \$8.00. Parcel post\_weight,

Enameled Iron Style. (See cut above). This pattern is best for conspicuous places. Name-plate finished with green and white enamel; 20 inches long and about 4 inches wide. Equipped with iron stake. \$2.25 each. Parcel Post Weight, 3 lbs.



## MOLE TRAPS

(See prices opposite column)

Complete Booklet on the Habits of the Mole mailed free, or included with each Mole Trap if asked for at time of ordering.

## MICHELL'S HORTICULTURAL AND AGRICULTURAL ACCESSORIES



## GATHERING BASKET

Price, \$1.25.

## GARDEN BASKETS

No. 2, Stiff Handle

|                       | Each   |
|-----------------------|--------|
| ½ Bu                  | \$1.00 |
| ½ Bu                  |        |
|                       | Each   |
| ½ Bu                  | \$1.00 |
| No. 4, Without Handle | Each   |
| ½ Bu                  |        |
| 1 Bu                  |        |
| WOODEN RAKES          |        |



## WIRE LAWN OR GRASS RAKE

Made of heavy tinned steel wire. The rake is reversible.

No. Tooth

124R...24...\$1.00

No. 342...42-tooth...\$1